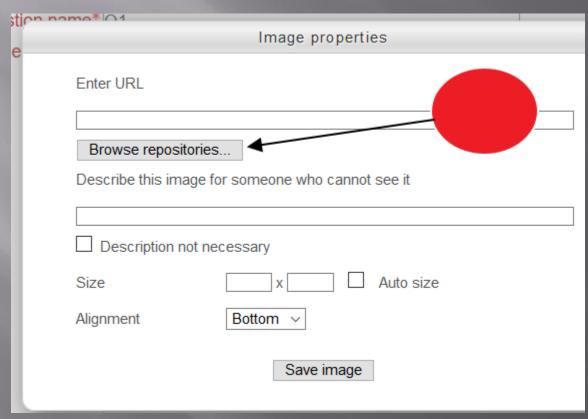

#### Click on the question that needs the picture.

Click on the image option.

Make sure the cursor is under the text since we want the picture under it.

Click on the browse option to upload your picture, you can also automatically resize it and/or indicate if you want to locate it at the top right or left but normally it will be under the text.