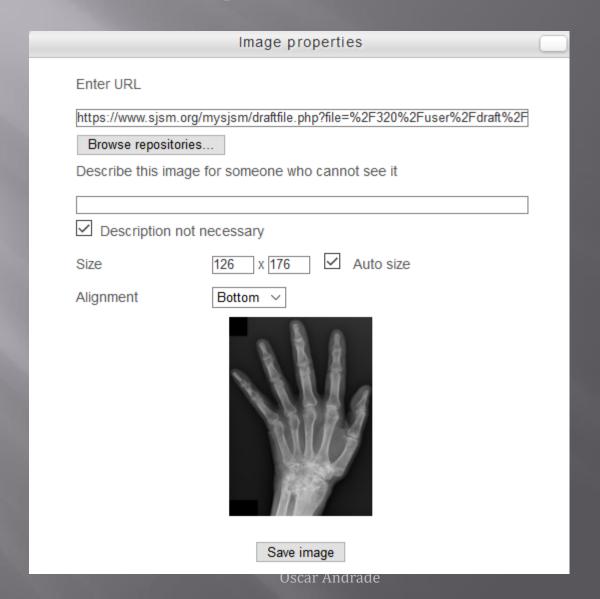

z.



Go to administration section an click "Edit quiz" Notice that you can always Preview so you can see what the quiz looks like, in case your image is not the right size.



#### Click on the question that needs the picture.



Click on the image option.

Make sure the cursor is under the text since we want the picture under it.



Click on the browse option to upload your picture, you can also automatically resize it and/or indicate if you want to locate it at the top right or left but normally it will be under the text.



Click the browse again to upload the file from your computer, it is assumed that have already save your pictures on your computer.



## After finding your picture file, click the upload button.



## Click save image, make sure to click check box for description.



3/24/2020

## Don't forget to save the question, if you like it.

- Combined feedback
- Multiple tries
- Tags
- ▶ Created / last saved

Save changes and continue editing Q Preview

Save changes Cancel

## Preview will show how the question will appear to the student.

Question 1
Not yet answered
Marked out of 1.00

Which of the following is most likely to be associated with advanced OA?



#### Select one:

- a. Joints with redness and effusion.
- b. Disability with recurrent falls and inability to live alone
- c. Improvement throughout the day after approximately 1 to 2 hours of "unfreezing the joint"
- d. Best treated with oral steroids

Start again Save Fill in correct responses Submit and finish Close preview