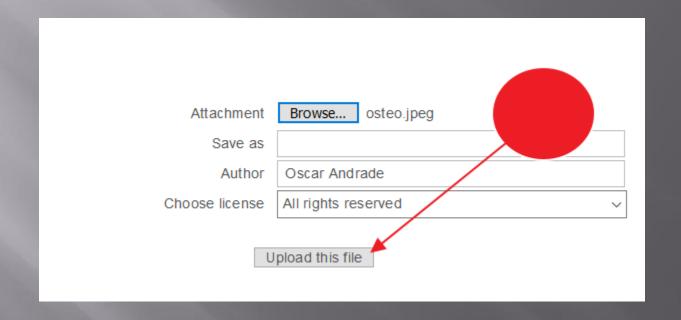

computer first.

# Navigate to the course section and click on the quiz.



Go to administration section an click "Edit quiz" Notice that you can always Preview so you can see what the quiz looks like, in case your image is not the right size.



#### Click on the question that needs the picture.



Click on the image option.

Make sure the cursor is under the text since we want the picture under it.



Click on the browse option to upload your picture, you can also automatically resize it and/or indicate if you want to locate it at the top right or left but normally it will be under the text.



Click the browse again to upload the file from your computer, it is assumed that have already save your pictures on your computer.



## After finding your picture file, click the upload button.



## Click save image, make sure to click check box for description.



3/24/2020

## Don't forget to save the question, if you like it.

- Combined feedback
- Multiple tries
- Tags
- ▶ Created / last saved

Save changes and continue editing Q Preview

Save changes Cancel

## Preview will show how the question will appear to the student.

Question 1
Not yet answered
Marked out of 1.00

Which of the following is most likely to be associated with advanced OA?



#### Select one:

- a. Joints with redness and effusion.
- b. Disability with recurrent falls and inability to live alone
- c. Improvement throughout the day after approximately 1 to 2 hours of "unfreezing the joint"
- d. Best treated with oral steroids

Start again Save Fill in correct responses Submit and finish Close preview