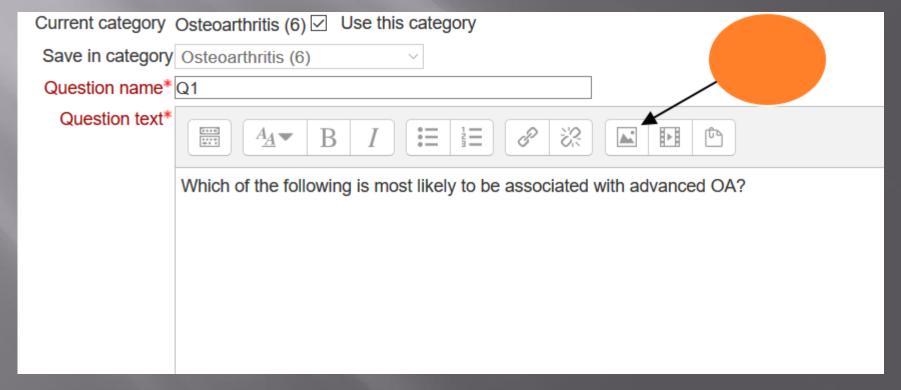

#### Click on the question that needs the picture.

Click on the image option.

Make sure the cursor is under the text since we want the picture under it.

Click on the browse option to upload your picture, you can also automatically resize it and/or indicate if you want to locate it at the top right or left but normally it will be under the text.