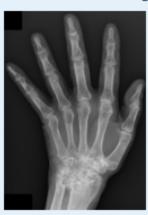

## Preview will show how the question will appear to the student.

Question 1
Not yet answered
Marked out of 1.00

Which of the following is most likely to be associated with advanced OA?

#### Select one:

- a. Joints with redness and effusion.
- b. Disability with recurrent falls and inability to live alone
- c. Improvement throughout the day after approximately 1 to 2 hours of "unfreezing the joint"
- d. Best treated with oral steroids