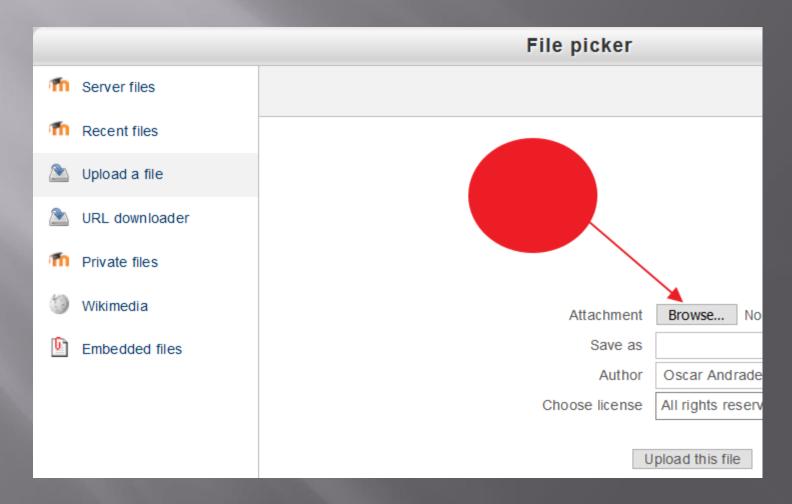

Click the browse again to upload the file from your computer, it is assumed that have already save your pictures on your computer.