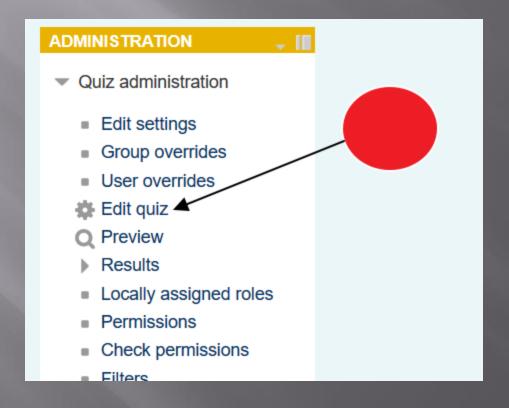

# Navigate to the course section and click on the quiz.

Go to administration section an click "Edit quiz" Notice that you can always Preview so you can see what the quiz looks like, in case your image is not the right size.